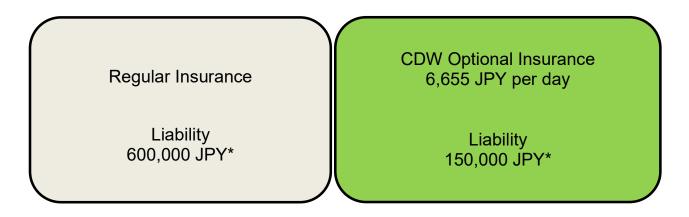

## Insurance, Protection and Co-payment.

Indemnity Against Liability System. You (the borrower and drivers) shall be liable for damages inflicted on a third party or the rental company, in anyway such as accidents. To compensate for the liability in damages, compensation by insurance is applied to the vehicles within the limit of the following amount of money.

#### Deductible and Re-compensation.

For bodily injury liability insurance: No limit.
For property liability insurance: No limit.
Deductible: 100,000 JPY.
For vehicle damage: Actual price of the repair or replacement .
Deductible: 100,000 JPY.
Personal injury liability insurance: 30 million JPY per person.
(Warranty for fellow injured passengers resulting from an accident by the driver, regardless of the degree of fault).

\* Conditions apply. Read rental agreement for full details.

# Collision Damage Waiver ( CDW ).

By paying for the CDW cover before renting the vehicle it can reduce the amount that you may have to pay in an accident. All excess / deductible are wavered. **CDW of 6,655 JPY per day to max 15 days.** 